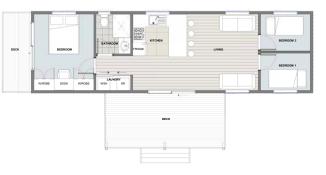

## FLOORPLANS

Muriwai 1 – 2 Bedrooms, 1 Bathroom, Laundry

Muriwai 2 – 3 Bedroom, 1 Bathroom, Laundry