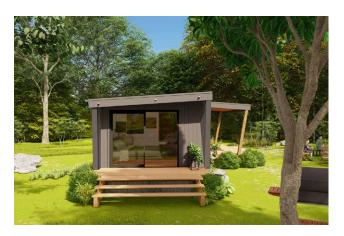

#### Decks optional

*Muriwai* is the ideal self contained unit for small families, retired living or as quality holiday accomodation. The bathroom can be supplied with full accessible features if required.

**Optional** layout available with the kitchen opening onto the deck for outdoor dining.

## OPTIONAL FEATURES

- Marine grade exterior colorsteel cladding
- Macerating sewage system
- Off grid solar power system
- Accessible bathroom
- Timber decks and front verandah
- Heat Pump
- TV Connection
- Gas Oven and Hob