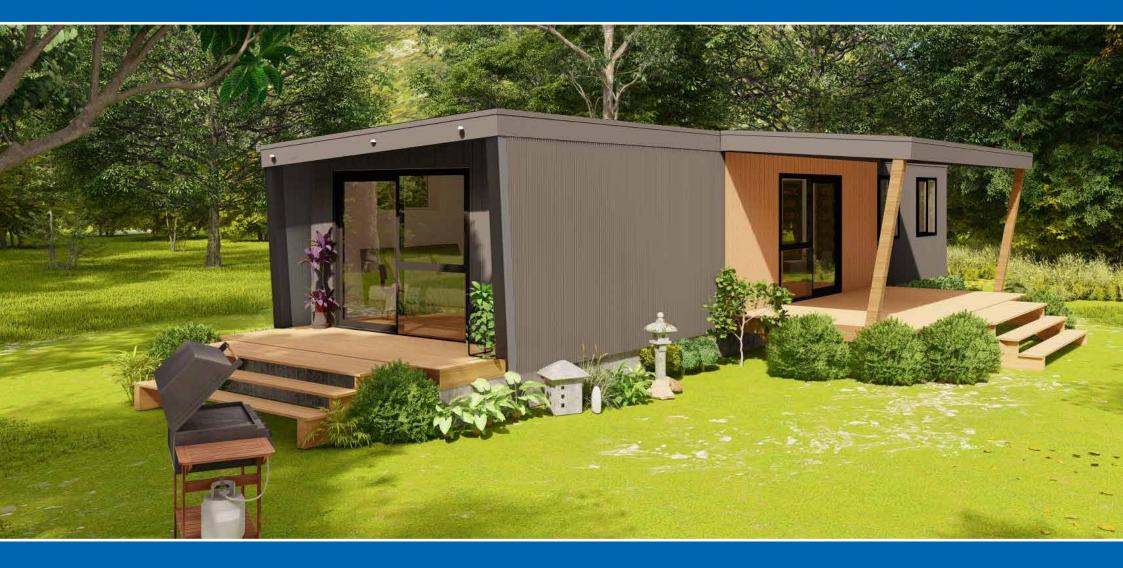

# muriwai

www.novature.co.nz

#### SPECIFICATIONS

14m x 4m

56m<sup>2</sup>

#### Decks optional

*Muriwai* is the ideal self contained unit for small families, retired living or as quality holiday accomodation. The bathroom can be supplied with full accessible features if required.

#### STANDARD FEATURES

- Solid Galvanised Steel Chassis Trailer
- Sustainable timber construction
- Full 7mm exterior plywood shear bracing skin
- NZ Construction code compliant
- Colorsteel Cladding
- Fully Insulated walls, ceiling and underfloor
- Grooved interior wall lining, smooth ceiling linings
- NZ Standards Double glazed Aluminium Joinery
- Certified Electrical with 32amp caravan connection
- Gas Califont Hotwater, Plumbed ready to connect
- High quality Melamine Kitchen cabinets with Laminate bench tops and stainless steel sink.
- Electric underbench Oven and 2 burner Cooktop
- Rangehood and Splashback
- Full bathroom with dual flush toilet, vanity, 1200x900mm modular shower, towel rails, mirror, mixer taps and extractor fan
- Fully painted interior
- Carpet and Vinyl Flooring
- LED Lights to interior and exterior
- Laundry Tub
- Built in Robes & Desk