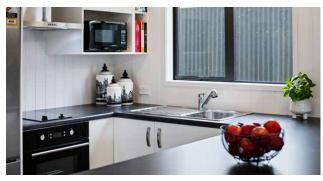

#### Decks optional

*Muriwai* is the ideal self contained unit for small families, retired living or as quality holiday accomodation. The bathroom can be supplied with full accessible features if required.

#### STANDARD FEATURES

- Solid Galvanised Steel Chassis Trailer
- Sustainable timber construction
- Full 7mm exterior plywood shear bracing skin
- NZ Construction code compliant
- Colorsteel Cladding
- Fully Insulated walls, ceiling and underfloor
- Grooved interior wall lining, smooth ceiling linings
- NZ Standards Double glazed Aluminium Joinery
- Certified Electrical with 32amp caravan connection
- Gas Califont Hotwater, Plumbed ready to connect
- High quality Melamine Kitchen cabinets with Laminate bench tops and stainless steel sink.
- Electric underbench Oven and 2 burner Cooktop
- Rangehood and Splashback
- Full bathroom with dual flush toilet, vanity, 1200x900mm modular shower, towel rails, mirror, mixer taps and extractor fan
- Fully painted interior
- Carpet and Vinyl Flooring
- LED Lights to interior and exterior
- Laundry Tub
- Built in Robes & Desk