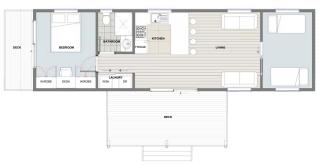

## FLOORPLANS

Muriwai 1 – 2 Bedrooms, 1 Bathroom, Laundry

Muriwai 2 – 3 Bedroom, 1 Bathroom, Laundry